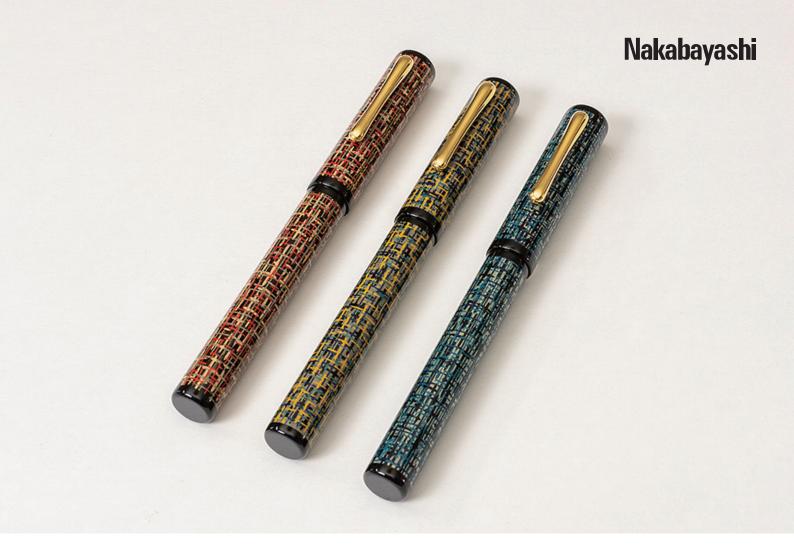

## TWEED LE COLLECTION

Tweed Le Collection was embodied tweed cloth woven with thick and short woolen yarn by lacquer artist.

A gem of the fountain pen is reminiscent of rough woolen fabric.

Enjoy an elaborate technique of the lacquer artist.

TWE-14F-TB (Turquoise black)

TWE-14F-TO (Tangerine orange)

TWE-14F-MS (Mango spice)

TWEED Urushi Fountain pen

## TWE-14F

Materials: Body.Cap/Ebonite, Clip/Chrome plating,

Nib/14 karat gold

Nib size: EF/MF/M

Ink method: Cartridge or converter

Body size: diameter 13.8mm, Length 150mm/ Weight: 30g

Package: 238x92x55mm/ 215g