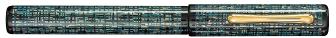

TWE-14F-TB (Turquoise black)

TWE-14F-TO (Tangerine orange)

TWE-14F-MS (Mango spice)

TWEED Urushi Fountain pen

## TWE-14F

Materials: Body.Cap/Ebonite, Clip/Chrome plating,

Nib/14 karat gold

Nib size: EF/MF/M

Ink method: Cartridge or converter

Body size: diameter 13.8mm, Length 150mm/ Weight: 30g

Package: 238x92x55mm/ 215g