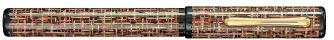

TWE-14F-TB (Turquoise black)

TWE-14F-TO (Tangerine orange)

TWE-14F-MS (Mango spice)

TWEED Urushi Fountain pen

## TWE-14F

Materials: Body.Cap/Ebonite, Clip/Chrome plating,

Nib/14 karat gold

Nib size: EF/MF/M

Ink method: Cartridge or converter

Body size: diameter 13.8mm, Length 150mm/ Weight: 30g

Package: 238x92x55mm/ 215g