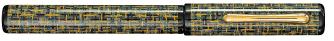

TWE-14F-TB (Turquoise black)

TWE-14F-TO (Tangerine orange)

TWE-14F-MS (Mango spice)

TWEED Urushi Fountain pen

## TWE-14F

Materials: Body.Cap/Ebonite, Clip/Chrome plating,

Nib/14 karat gold

Nib size: EF/MF/M

Ink method: Cartridge or converter

Body size: diameter 13.8mm, Length 150mm/ Weight: 30g

Package: 238x92x55mm/ 215g