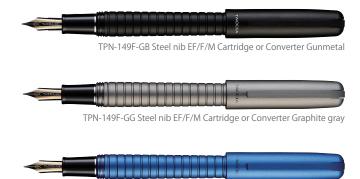

Pinnacle Fountain pen

#### **TPN-149F**

Materials: Body.Cap/Anodized aluminum, Clip/Chrome plating, Nib/Stainless steel Nib size: EF/F/M Ink method: Cartridge or converter Body size: diameter 12.5mm, Length 140mm/ Weight: 28g Package size: 197x82x38mm/ Weight: 175g

TPN-149F-AB Steel nib EF/F/M Cartridge or Converter Aero blue