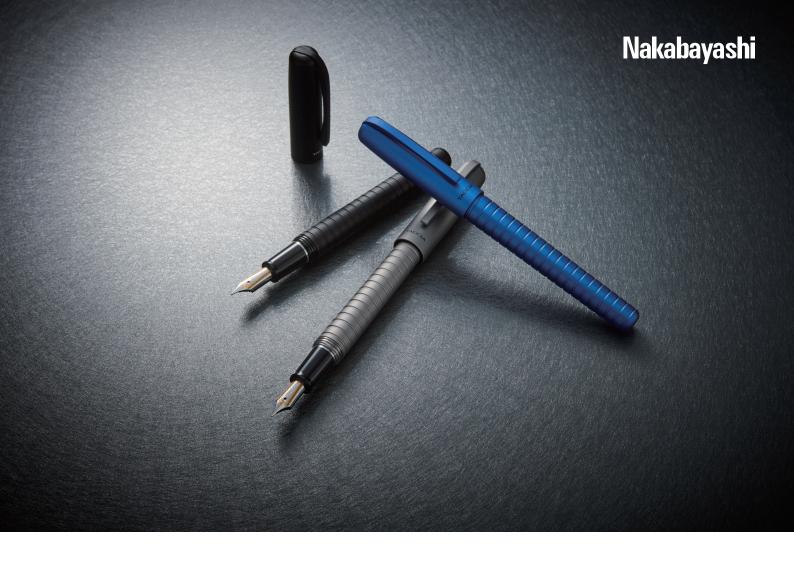

## Pinnacle

Anodized aluminum, industrial design, with colors inspired by mountain peaks and the sky. The Pinnacle Collection represents TACCIA engineering at its finest. We wanted to create a sleek and sturdy pen, fit for both everyday use and for the executive traveler, and with the TACCIA Pinnacle, we did.

The strong lines anchor the body, providing style and functional grip.

Each fountain pen comes fitted with our precision Japanese Extra fine, Fine, or Medium nibs, and each ballpoint accepts standard refills.

Pinnacle Fountain pen

TPN-149F-AB Steel nib EF/F/M Cartridge or Converter Aero blue