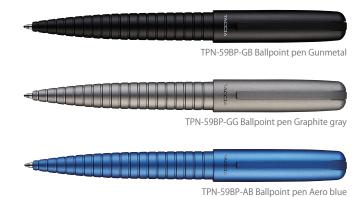

Pinnacle Ballpoint pen

### **TPN-59BP**

Materials: Body/Anodized aluminum, Clip/Chrome plating Refill: Easy flow Black M made in Germany Extra lead standard: G2 Body size: Diameter 12.5mm, Length 140mm/ Weight: 28g Package size: 197x82x38mm/ Weight:175g