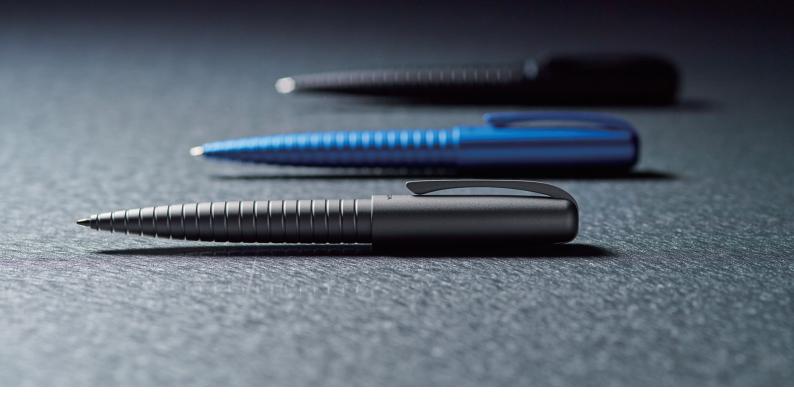

# Pinnacle

Anodized aluminum, industrial design, with colors inspired by mountain peaks and the sky. The Pinnacle Collection represents TACCIA engineering at its finest. We wanted to create a sleek and sturdy pen, fit for both everyday use and for the executive traveler, and with the TACCIA Pinnacle, we did.

The strong lines anchor the body, providing style and functional grip.

Each fountain pen comes fitted with our precision Japanese Extra fine, Fine, or Medium nibs, and each ballpoint accepts standard refills.

Pinnacle Ballpoint pen