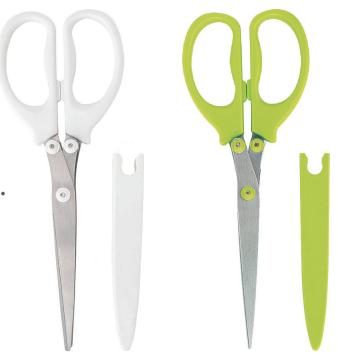

## With five blades,

these can easily cut all documents with sensitive information to shred.

WH (WHITE)

GN (GREEN)

With five blades, these can easily cut all documents with sensitive information to shred.