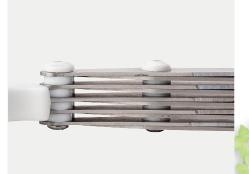

## With five blades,

these can easily cut all documents with sensitive information to shred.

WH (WHITE)

GN (GREEN)

With five blades, these can easily cut all documents with sensitive information to shred.