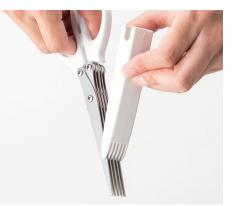

Using the tip of the cap, you can drop the trash caught between the blades.

The resin-made spacer helps to reduce friction and enable it easier cutting.