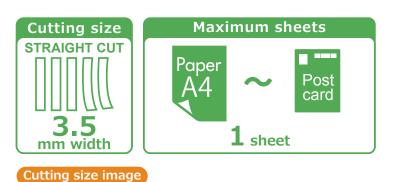

## NH-S101

3.5mm \*Straight cut

Unit Size: W71xD190xH20.5mm Weight: 110g Materials: Stainless, ABS resin Cutting size: Straight cut, 3.5mm width Maximum sheets: 1pc Carton: W640xD440xH270mm / 16.4kg QTY Per Carton: 100