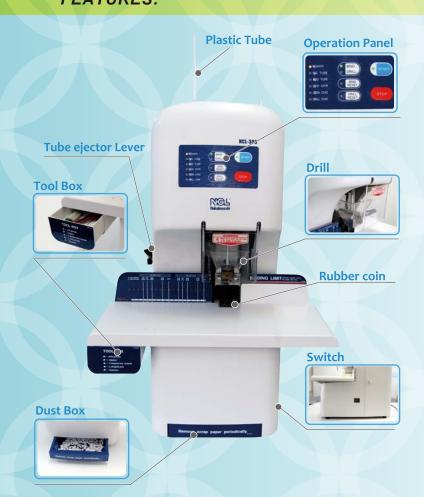

## FEATURES:

Simplified and User-Friendly Front Operation Panel.

Tube Ejection Function for the remainder piece of binding tube. Auto-Revolving
Function of
Rubber Coin
– when Perforating
and Binding.

Auto Switch-Off Function for Energy Saving. Normal setting: After 30 minutes.