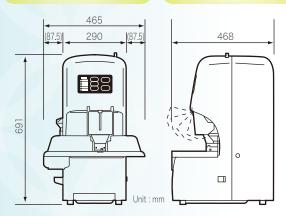

ERFO-BINDER NCL-308

We are pleased to announce the launch of a new model of Perfo-Binder "NCL-308".

After careful product research and repeated numerous tests of durability,

NCL-308 is now available in the market. The new model is equipped with the similar functions of NB-200 and is designed to be more user-friendly.

Due to the introduction of NCL-308, the production of previous model NCL-108 has now been discontinued.

We believe NCL-308 will be as popular as NCL-108 and become a good succeeding model.



## FEATURES:



Simplified and User-Friendly Front Operation Panel.

Tube Ejection Function for the remainder piece of binding tube. Auto-Revolving
Function of
Rubber Coin
– when Perforating
and Binding.

Auto Switch-Off Function for Energy Saving. Normal setting: After 30 minutes.



Specifications and outer appearance are subject to change without notification.