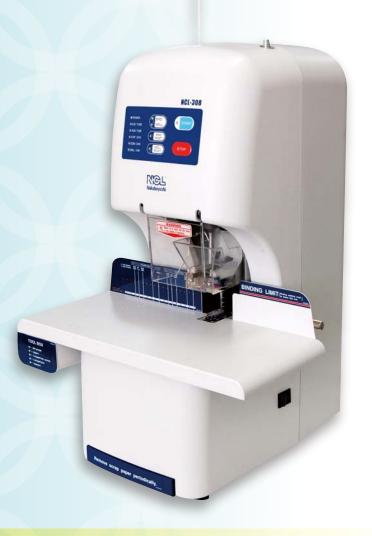

## PERFO-BINDER NCL-308

We are pleased to announce the launch of a new model of Perfo-Binder "NCL-308".

After careful product research and repeated numerous tests of durability,

NCL-308 is now available in the market. The new model is equipped with the similar functions of NB-200 and is designed to be more user-friendly.