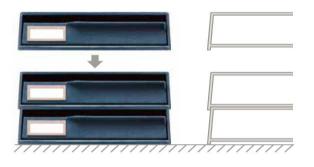

# LETTER CASE

Filing as drawer closed

#### Able to pile up till 3 pcs

#### Easy to open

# LST-LCA5

Unit Size: 184(W)\*282(D)\*71(H)mm Drawer: 161(W)\*242(D)\*50(H)mm Materials: neodymium magnet, steel Package: shrink -wrapping Per Carton: 12pcs

## LST-LCA4

Unit Size: 256(W)\*360(D)\*71(H)mm Drawer: 231(W)\*321(D)\*50(H)mm Materials: neodymium magnet, steel Package: shrink -wrapping Per Carton: 12pcs