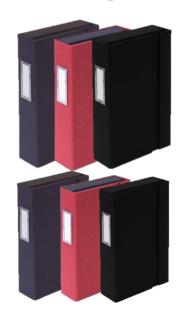

# DOCUMENT FILE

Paper Pocket slipping in a few documents

> Hard Pocket ex) pamphlet etc

> > Small drawer pen etc

Magnet Stuck when closing

#### LST-DFB6

Unit Size: 135(W)\*51(D)\*220(H)mm Materials: neodymium magnet, steel Package: shrink -wrapping Per Carton: 20pcs

#### LST-DFB5

Unit Size: 212(W)\*51(D)\*266(H)mm Materials: neodymium magnet, steel Package: shrink -wrapping Per Carton: 16pcs

### LST-DFA4

Unit Size: 243(W)\*51(D)\*306(H)mm Materials: neodymium magnet, steel Package: shrink -wrapping Per Carton: 12pcs