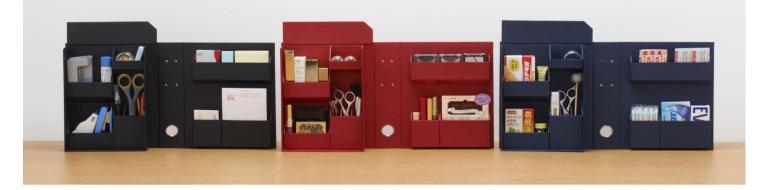

# WALL BOX

The magnet back makes it available to be stuck to refrigerator or any wall of magnet such as partition

Small pocket for a pen

Easy for picking-up

#### LST-WB01 (S)

Unit Size (closed): 112(W)\*50(D)\*213(H)mm (open): 224(W)\*45(D)\*263(H)mm Materials: neodymium magnet, steel Package: shrink -wrapping

#### LST-WB02 (M)

Unit Size (closed): 135(W)\*50(D)\*285(H)mm (open): 270(W)\*45(D)\*335(H)mm Materials: neodymium magnet, steel Package: shrink -wrapping