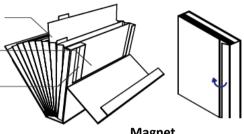

# DOCUMENT FILE

Paper Pocket slipping in a few documents

> Hard Pocket ex) pamphlet etc

> > Small drawer pen etc

Magnet Stuck when closing