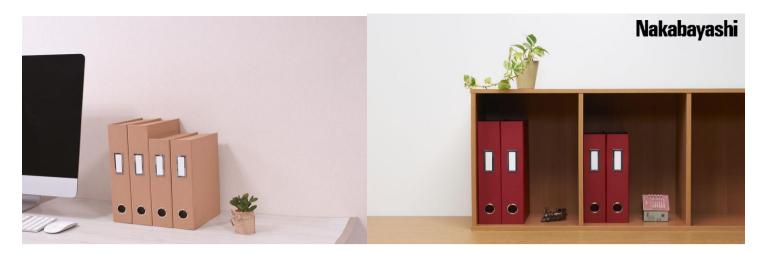

#### LST-WB01 (S)

Unit Size (closed): 112(W)\*50(D)\*213(H)mm (open): 224(W)\*45(D)\*263(H)mm Materials: neodymium magnet, steel Package: shrink -wrapping

#### LST-WB02 (M)

Unit Size (closed): 135(W)\*50(D)\*285(H)mm (open): 270(W)\*45(D)\*335(H)mm Materials: neodymium magnet, steel Package: shrink -wrapping