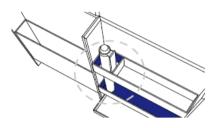

# WALL BOX

The magnet back makes it available to be stuck to refrigerator or any wall of magnet such as partition

Small pocket for a pen

Easy for picking-up

#### LST-WB01 (S)

Unit Size (closed): 112(W)\*50(D)\*213(H)mm (open): 224(W)\*45(D)\*263(H)mm Materials: neodymium magnet, steel Package: shrink -wrapping

#### LST-WB02 (M)

Unit Size (closed): 135(W)\*50(D)\*285(H)mm (open): 270(W)\*45(D)\*335(H)mm Materials: neodymium magnet, steel Package: shrink -wrapping