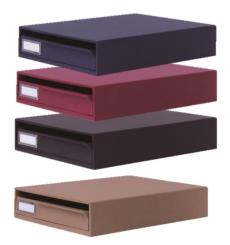

# LETTER CASE

Filing as drawer closed

#### Able to pile up till 3 pcs

#### Easy to open

# LST-LCA5

Unit Size: 184(W)\*282(D)\*71(H)mm Drawer: 161(W)\*242(D)\*50(H)mm Materials: neodymium magnet, steel Package: shrink -wrapping Per Carton: 12pcs

## LST-LCA4

Unit Size: 256(W)\*360(D)\*71(H)mm Drawer: 231(W)\*321(D)\*50(H)mm Materials: neodymium magnet, steel Package: shrink -wrapping Per Carton: 12pcs