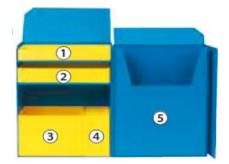

# STORAGE BAG

POINT 1 Carry in and use your goods all around on the table of living room

POINT 2 Design to fit interior in the living room while not using it

Kids are able to carry their goods

into living room to play or study

on the table.

LST-SK01

Unit Size (closed): 210(W)\*165(D)\*270(H)mm (open): 422(W)\*105(D)\*270(H)mm Materials: neodymium magnet, steel, handle: PU Package: shrink -wrapping