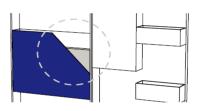

# DOCUMENT FILE

Paper Pocket slipping in a few documents

> Hard Pocket ex) pamphlet etc

> > Small drawer pen etc

Magnet Stuck when closing

#### LST-DFB6

Unit Size: 135(W)\*51(D)\*220(H)mm Materials: neodymium magnet, steel Package: shrink -wrapping Per Carton: 20pcs

#### LST-DFB5

Unit Size: 212(W)\*51(D)\*266(H)mm Materials: neodymium magnet, steel Package: shrink -wrapping Per Carton: 16pcs

### LST-DFA4

Unit Size: 243(W)\*51(D)\*306(H)mm Materials: neodymium magnet, steel Package: shrink -wrapping Per Carton: 12pcs