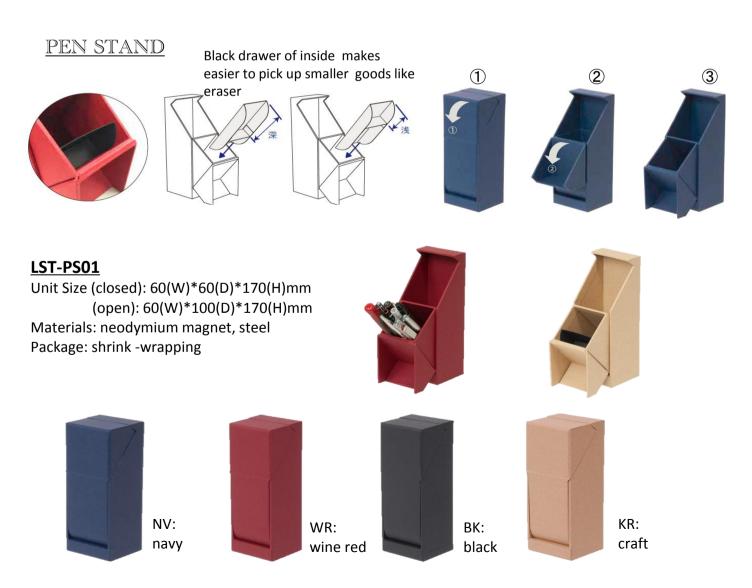

# WALL BOX

The magnet back makes it available to be stuck to refrigerator or any wall of magnet such as partition

Small pocket for a pen

Easy for picking-up

#### LST-WB01 (S)

Unit Size (closed): 112(W)\*50(D)\*213(H)mm (open): 224(W)\*45(D)\*263(H)mm Materials: neodymium magnet, steel Package: shrink -wrapping

#### LST-WB02 (M)

Unit Size (closed): 135(W)\*50(D)\*285(H)mm (open): 270(W)\*45(D)\*335(H)mm Materials: neodymium magnet, steel Package: shrink -wrapping