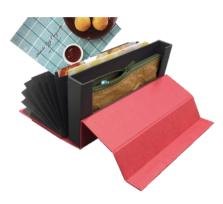

# DOCUMENT FILE

Paper Pocket slipping in a few documents

> Hard Pocket ex) pamphlet etc

> > Small drawer pen etc

Magnet Stuck when closing

#### LST-DFB6

Unit Size: 135(W)\*51(D)\*220(H)mm Materials: neodymium magnet, steel Package: shrink -wrapping Per Carton: 20pcs

#### LST-DFB5

Unit Size: 212(W)\*51(D)\*266(H)mm Materials: neodymium magnet, steel Package: shrink -wrapping Per Carton: 16pcs

### LST-DFA4

Unit Size: 243(W)\*51(D)\*306(H)mm Materials: neodymium magnet, steel Package: shrink -wrapping Per Carton: 12pcs