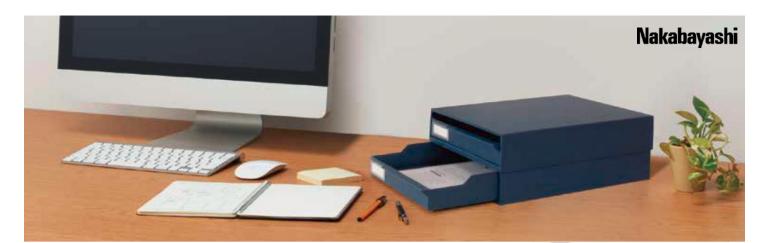

# LETTER CASE

Filing as drawer closed

#### Able to pile up till 3 pcs

#### Easy to open

# LST-LCA5

Unit Size: 184(W)\*282(D)\*71(H)mm Drawer: 161(W)\*242(D)\*50(H)mm Materials: neodymium magnet, steel Package: shrink -wrapping Per Carton: 12pcs

## LST-LCA4

Unit Size: 256(W)\*360(D)\*71(H)mm Drawer: 231(W)\*321(D)\*50(H)mm Materials: neodymium magnet, steel Package: shrink -wrapping Per Carton: 12pcs