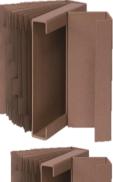

# DOCUMENT FILE

Paper Pocket slipping in a few documents

> Hard Pocket ex) pamphlet etc

> > Small drawer pen etc

Magnet Stuck when closing

#### LST-DFB6

Unit Size: 135(W)\*51(D)\*220(H)mm Materials: neodymium magnet, steel Package: shrink -wrapping Per Carton: 20pcs

#### LST-DFB5

Unit Size: 212(W)\*51(D)\*266(H)mm Materials: neodymium magnet, steel Package: shrink -wrapping Per Carton: 16pcs

### LST-DFA4

Unit Size: 243(W)\*51(D)\*306(H)mm Materials: neodymium magnet, steel Package: shrink -wrapping Per Carton: 12pcs