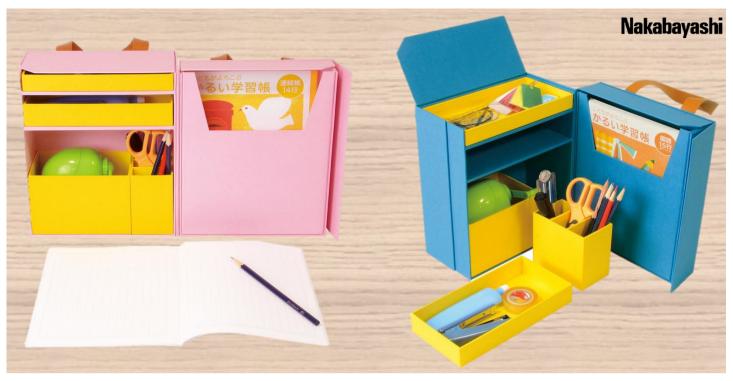

# STORAGE BAG

POINT 1 Carry in and use your goods all around on the table of living room

POINT 2 Design to fit interior in the living room while not using it

Kids are able to carry their goods

into living room to play or study

on the table.

LST-SK01

Unit Size (closed): 210(W)\*165(D)\*270(H)mm (open): 422(W)\*105(D)\*270(H)mm Materials: neodymium magnet, steel, handle: PU Package: shrink -wrapping