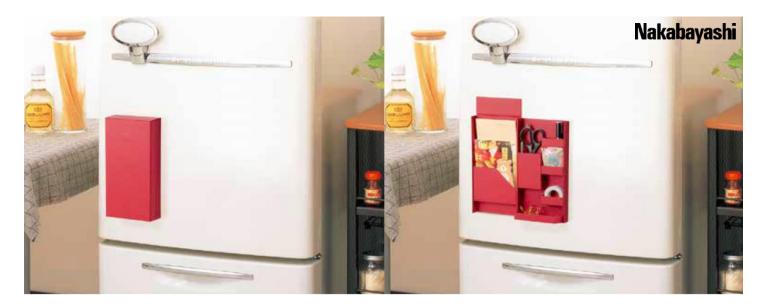

# WALL BOX

The magnet back makes it available to be stuck to refrigerator or any wall of magnet such as partition

Small pocket for a pen

Easy for picking-up