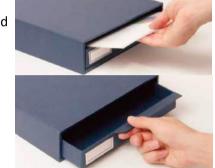

# DOCUMENT FILE

Paper Pocket slipping in a few documents

> Hard Pocket ex) pamphlet etc

> > Small drawer pen etc

Magnet Stuck when closing

#### LST-DFB6

Unit Size: 135(W)\*51(D)\*220(H)mm Materials: neodymium magnet, steel Package: shrink -wrapping Per Carton: 20pcs

#### LST-DFB5

Unit Size: 212(W)\*51(D)\*266(H)mm Materials: neodymium magnet, steel Package: shrink -wrapping Per Carton: 16pcs

### LST-DFA4

Unit Size: 243(W)\*51(D)\*306(H)mm Materials: neodymium magnet, steel Package: shrink -wrapping Per Carton: 12pcs