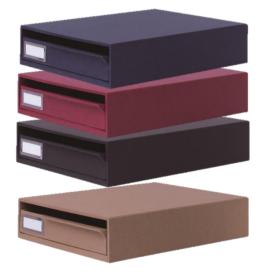

# LETTER CASE

Filing as drawer closed

#### Able to pile up till 3 pcs

#### Easy to open

# LST-LCA5

Unit Size: 184(W)\*282(D)\*71(H)mm Drawer: 161(W)\*242(D)\*50(H)mm Materials: neodymium magnet, steel Package: shrink -wrapping Per Carton: 12pcs

## LST-LCA4

Unit Size: 256(W)\*360(D)\*71(H)mm Drawer: 231(W)\*321(D)\*50(H)mm Materials: neodymium magnet, steel Package: shrink -wrapping Per Carton: 12pcs