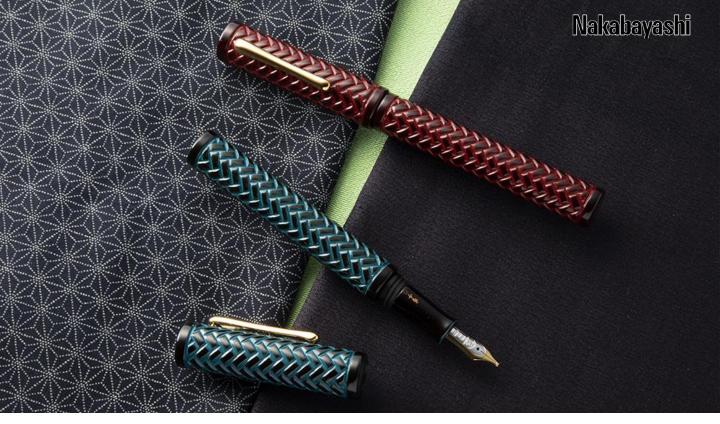

## Nature Reserve BAMBOO LE Collection

The TACCIA Aquatic LE Collection receives its influence from one of our most valuable plants — the hardy bamboo. A hand-etched Urushi lacquer wraps each fountain pen with a geometric pattern used by many cultures from centuries to weave bamboo into functional objects. Each Bamboo LE piece takes months to construct. Raw ebonite barrels are painted with multiple coats of Urushi lacquer to seal the Ebonite and develop a foundation. Our artist then hand-engraves each Bamboo LE pen to create a three-dimensional depth and pattern. After the engraving is complete, more applications of Urushi are coated, then polished, to bring each Bamboo LE into its final state. Limited to 50 pieces, in fountain pen with 14K gold nib. The series is available in two patterns: Scarlet Landscape and Forest Grove.

TNR-14F-BSL EF/F/MF/M: Scarlet Landscape

TNR-14F-BFG EF/F/MF/M: Forest Grove

BAMBOO Fountain pen

Materials: Body.Cap/Ebonite Clip/ Chrome plating

Nib/ 14 karat gold

Nib size: EF/F/MF/M

Ink method: Cartridge or converter