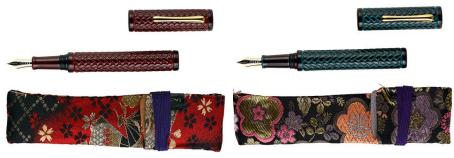

## Nature Reserve BAMBOO LE Collection

The TACCIA Aquatic LE Collection receives its influence from one of our most valuable plants — the hardy bamboo. A hand-etched Urushi lacquer wraps each fountain pen with a geometric pattern used by many cultures from centuries to weave bamboo into functional objects. Each Bamboo LE piece takes months to construct. Raw ebonite barrels are painted with multiple coats of Urushi lacquer to seal the Ebonite and develop a foundation. Our artist then hand-engraves each Bamboo LE pen to create a three-dimensional depth and pattern. After the engraving is complete, more applications of Urushi are coated, then polished, to bring each Bamboo LE into its final state. Limited to 50 pieces, in fountain pen with 14K gold nib. The series is available in two patterns: Scarlet Landscape and Forest Grove.

TNR-14F-BSL EF/F/MF/M: Scarlet Landscape

TNR-14F-BFG EF/F/MF/M: Forest Grove

BAMBOO Fountain pen

Materials: Body.Cap/Ebonite Clip/ Chrome plating

Nib/ 14 karat gold

Nib size: EF/F/MF/M

Ink method: Cartridge or converter