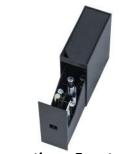

The drawer keeps your longer or slender stationery and cosmetic items standing such as pen, ruler, eye liner, mascara etc. Storage some big item without the partition.

Stationery --- Stock many quantities!

Cosmetic --- Easy to find your cosmetic item!

Medical supplies --- Keep thermometer and ointment together!