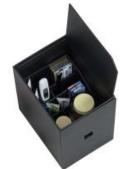

For those who would like to sort out assorted necessary articles around you.

- \* The partition inside the box protects your items from fallen and helps you find them, take them and put them back easily.
- \* Recommend to store stationery, cosmetic and medical supplies.
- \* The box closes tightly with a magnet.

Cosmetic --- Easy to find your cosmetic item!

Medical supplies --- Keep thermometer and ointment together!