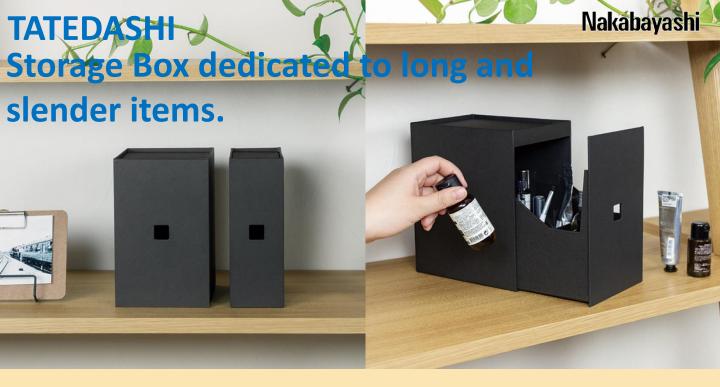

For those who would like to sort out assorted necessary articles around you.

- \* The partition inside the box protects your items from fallen and helps you find them, take them and put them back easily.
- \* Recommend to store stationery, cosmetic and medical supplies.
- \* The box closes tightly with a magnet.

The drawer keeps your longer or slender stationery and cosmetic items standing such as pen, ruler, eye liner, mascara etc. Storage some big item without the partition.

Stationery --- Stock many quantities!

Cosmetic --- Easy to find your cosmetic item!

Medical supplies --- Keep thermometer and ointment together!