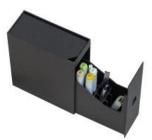

The drawer keeps your longer or slender stationery and cosmetic items standing such as pen, ruler, eye liner, mascara etc. Storage some big item without the partition.

Stationery --- Stock many quantities!

Cosmetic --- Easy to find your cosmetic item!

Medical supplies --- Keep thermometer and ointment together!