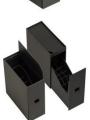

The drawer keeps your longer or slender stationery and cosmetic items standing such as pen, ruler, eye liner, mascara etc. Storage some big item without the partition.

Stationery --- Stock many quantities!

Cosmetic --- Easy to find your cosmetic item!

Medical supplies --- Keep thermometer and ointment together!