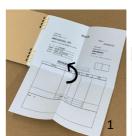

# **Nakabayashi**

**Good bye separate disposal!** All materials, including RING, are made of paper only and **FSC** certified product.

Wide size to stick folded standard paper. The paper stuck beside the ring will not come out of the notebook. 5 sizes are available of A 4wide/B5

wide/A5 wide/slim A5 wide/A6 wide.

Fold in half and stick an A3 size document beside the ring. The paper won't come out of the notebook.

NW-A517WA 7<sub>mm</sub>

**NW-A517WS** 5mm grid

Fold in half and stick an A4 size document beside the ring. The paper won't come out of the notebook.