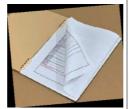

# **Nakabayashi**

**Good bye separate disposal!** All materials, including RING, are made of paper only and **FSC** certified product.

Wide size to stick folded standard paper. The paper stuck beside the ring will not come out of the notebook. 5 sizes are available of A 4wide/B5

wide/A5 wide/slim A5 wide/A6 wide.

Fold in half and stick an A3 size document beside the ring. The paper won't come out of the notebook.

NW-A517WA 7<sub>mm</sub>

**NW-A517WS** 5mm grid

Fold in half and stick an A4 size document beside the ring. The paper won't come out of the notebook.

Fold in half and stick an B4 size document beside the ring. The paper won't come out of the notebook.

NW-SA505WA NW-SA505WS 7<sub>mm</sub> 5mm grid

Fold in three and stick an A4 size document beside the ring. The paper won't come out of the notebook.

Fold in four and stick an A4 size document beside the ring. The paper won't come out of the notebook.