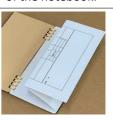

# **Nakabayashi**

Good bye separate disposal! All materials, including RING, are made of paper only and FSC certified product. Logical paper ring notebook is made of 100 % paper, not used resin or metal.
You don't need to separate the sheet and the ring, entirely recyclable.
Your hand no pain while writing because the ring made of paper is soft-touching to your hand!

# **Nakabayashi**

**Good bye separate disposal!** All materials, including RING, are made of paper only and **FSC** certified product.

Wide size to stick folded standard paper. The paper stuck beside the ring will not come out of the notebook. 5 sizes are available of A 4wide/B5