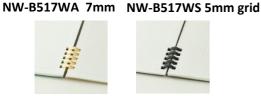

# Logical paper ring notebook/ A4 Wide Logical paper ring notebook/ B5 Wide 7mm NW-B517W

Unit size: 203x266x5mm / 240g Thickness of sheet: 70g/ m<sup>2</sup>, 40 sheets

Cover: Cardboard Front page: Craft paper Binding: Paper ring

Carton: 430x280x275mm/ 14.7kg

QTY per Carton: 10/60

gical

5mm grid