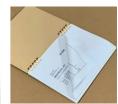

# **Logical Paper Ring Notebook**

# **Nakabayashi**

Good bye separate disposal! All materials, including RING, are made of paper only and FSC certified product. Logical paper ring notebook is made of 100 % paper, not used resin or metal.
You don't need to separate the sheet and the ring, entirely recyclable.
Your hand no pain while writing because the ring made of paper is soft-touching to your hand!

### Logical paper ring notebook/ A4

### NW-A405

Unit size: A4/ 212x297x5mm / 255g Thickness of sheet: 70g/m², 40 sheets

Cover: Craft cardboard Front page: Craft paper Binding: Paper ring

Carton: 315x250x355mm/ 10.5kg

QTY per Carton: 10/40