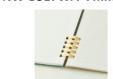

wide/A5 wide/slim A5 wide/A6 wide.

Fold in half and stick an A3 size document beside the ring. The paper won't come out of the notebook.

NW-A517WA 7<sub>mm</sub>

**NW-A517WS** 5mm grid

Fold in half and stick an A4 size document beside the ring. The paper won't come out of the notebook.