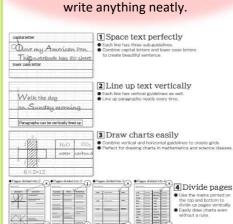

# **Logical Paper Ring Notebook**

# **Nakabayashi**

Good bye separate disposal! All materials, including RING, are made of paper only and FSC certified product. Logical paper ring notebook is made of 100 % paper, not used resin or metal.
You don't need to separate the sheet and the ring, entirely recyclable.
Your hand no pain while writing because the ring made of paper is soft-touching to your hand!



NW-A405A 7mm



NW-A405B 6mm



NW-B518A 7mm



NW-B518B 6mm



NW-A518A 7mm



NW-A518B 6mm



NW-A613A 7mm



NW-A613B 6mm



NW-A710B 6mm





### Logical paper ring notebook/ A4

### NW-A405

Unit size: A4/ 212x297x5mm / 255g Thickness of sheet: 70g/m², 40 sheets

Cover: Craft cardboard Front page: Craft paper Binding: Paper ring

Carton: 315x250x355mm/ 10.5kg

QTY per Carton: 10/40

# Logical paper ring notebook/ B5

### NW-B518

Unit size: B5/184x257x5mm / 190g Thickness of sheet: 70g/m², 40 sheets

Cover: Craft cardboard Front page: Craft paper Binding: Paper ring

Carton: 430x280x275mm/ 11.7kg

QTY per Carton: 10/60

### Logical paper ring notebook/ A5

### NW-A518

Unit size: A5/ 150x210x5mm / 130g Thickness of sheet: 70g/ m², 40 sheets

Cover: Craft cardboard Front page: Craft paper Binding: Paper ring

Carton: 355x235x355mm/ 10.7g

QTY per Carton: 10/80

### Logical paper ring notebook/ A6

### NW-A613

Unit size: A6/10